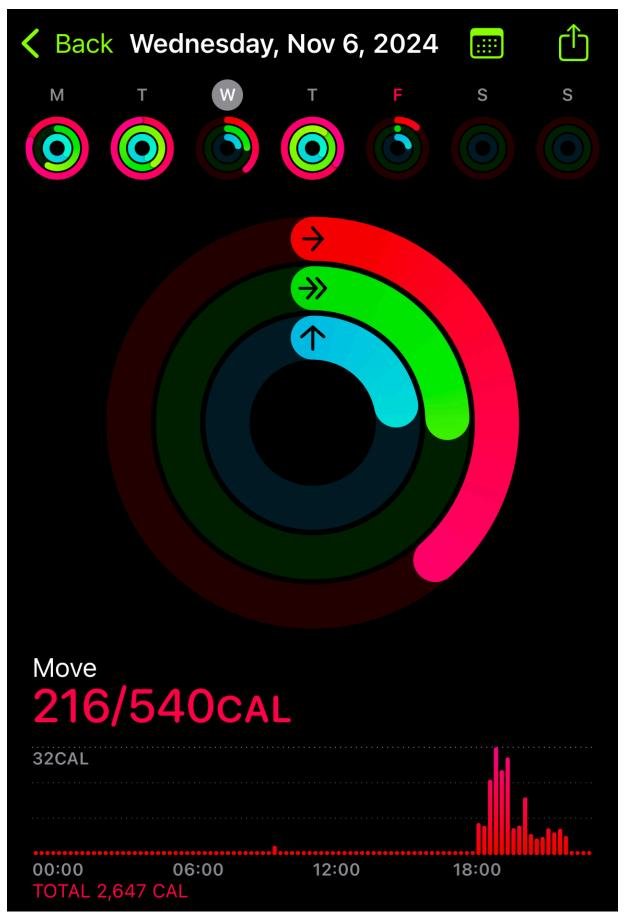

## Food / Fitness / Health Log

Was horrible. Diet was good. Exercise was non existent. Got so much done on the computer though. Didn't go to the gym like I planned.

Fig. 1: 5CABB0ED-8D44-474E-B0E3-99CD103E3AC7.jpg